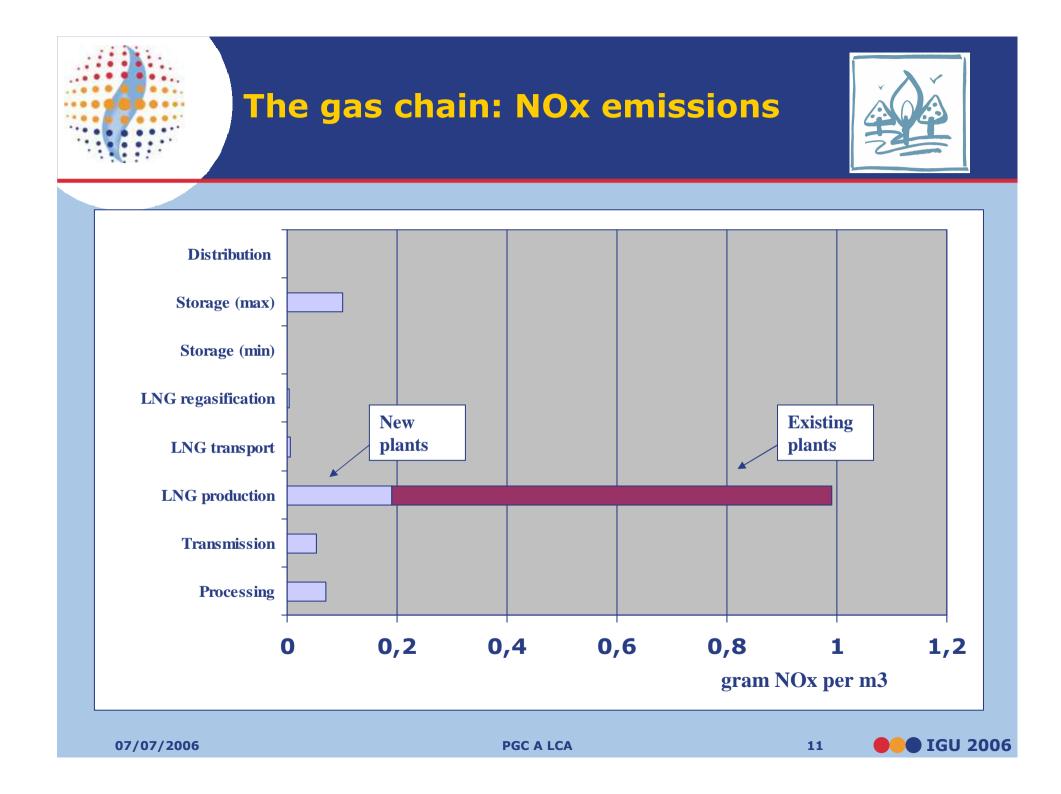

#### Focus on:

- Energy use
- Atmospheric emissions:
  - Global Warming Potential: CO<sub>2</sub> and CH<sub>4</sub>
  - Acidification: NO<sub>x</sub> and SO<sub>2</sub>
- Four types of end-users:
  - Heating
  - Electricity production
  - CNG vehicles
  - Hydrogen production (link to non fossil energy)