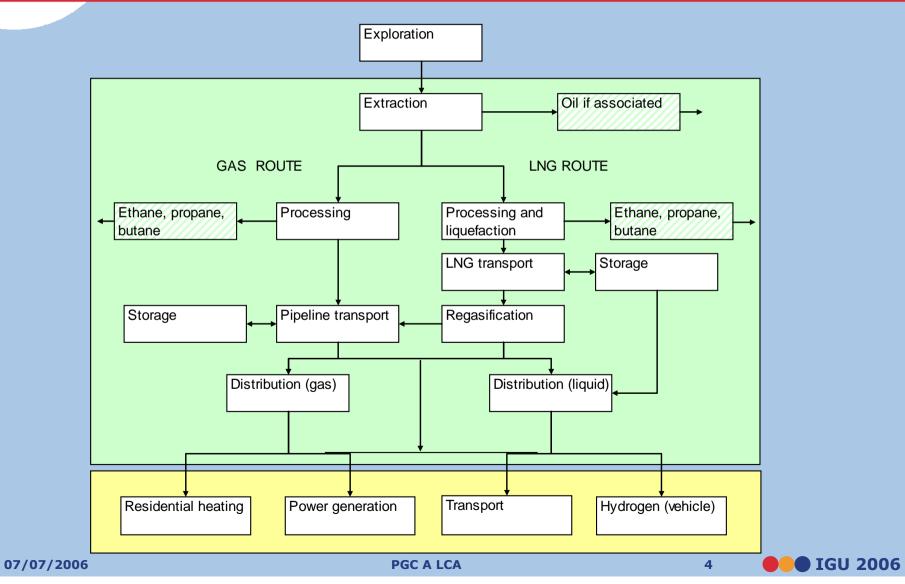

- Project definition
- Natural gas life cycle
- Methodology
- Results
- Conclusions





## **Project definition**



# Goal of the study is the initiation of LCA by constructing a:

- Framework to collect data of the gas industry itself
- Basis for more uniformity within the gas industry
- First overview of NG LCA per region
- Recommendations for way forward for IGU LCA project







## Life cycle of Natural Gas and Boundaries









## Methodology



#### Focus on:

- Energy use
- Atmospheric emissions:
  - Global Warming Potential: CO<sub>2</sub> and CH<sub>4</sub>
  - Acidification: NO<sub>x</sub> and SO<sub>2</sub>
- Four types of end-users:
  - Heating
  - Electricity production
  - CNG vehicles
  - Hydrogen production (link to non fossil energy)





### Energy consumption in the production stage (extraction and processing)





**PGC A LCA** 





## **Energy consumption in the transmission stage**







### **Energy consumption** of LNG processing













### **Combustion versus upstream** (Wuppertal Institute 2003)







## **Some conclusions**



### • LCA is the right tool for:

- Where to improve
- Monitoring improvements
- Benchmarking
- Comparison with other fuels
- Uniformity
- The results s