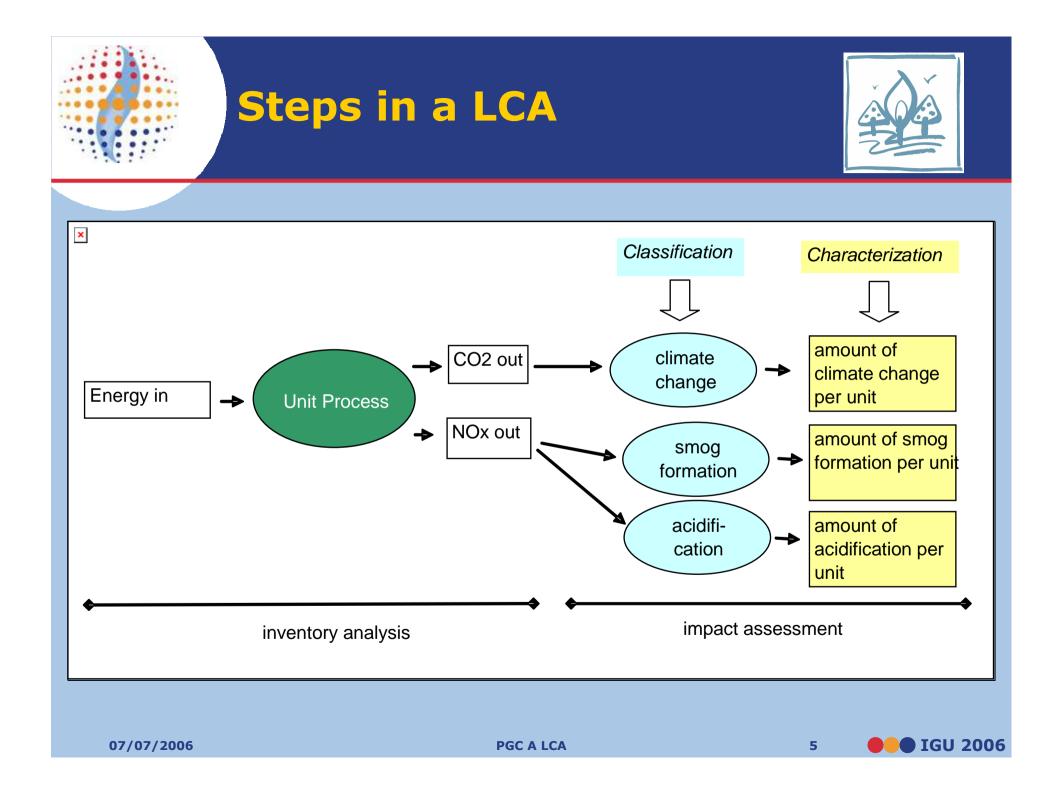

- Project definition
- Natural gas life cycle
- Methodology
- Results
- Conclusions





## **Project definition**



# Goal of the study is the initiation of LCA by constructing a:

- Framework to collect data of the gas industry itself
- Basis for more uniformity within the gas industry
- First overview of NG LCA per region
- Recommendations for way forward for IGU LCA project







## Life cycle of Natural Gas and Boundaries









## Methodology



#### Focus on:

- Energy use
- Atmospheric emissions:
  - Global Warming Potential: CO<sub>2</sub> and CH<sub>4</sub>
  - Acidification: NO<sub>x</sub> and SO<sub>2</sub>
- Four types of end-users:
  - Heating
  - Electricity production
  - CNG vehicles
  - Hydrogen production (link to non fossil energy)





### Energy consumption in the production stage (extraction and processing)





**PGC A LCA** 





## **Energy consumption in the transmission stage**







### **Energy consumption** of LNG processing













### **Combustion versus upstream** (Wuppertal Institute 2003)







## **Some conclusions**



### • LCA is the right tool for:

- Where to improve
- Monitoring improvements
- Benchmarking
- Comparison with other fuels
- Uniformity
- The results sho