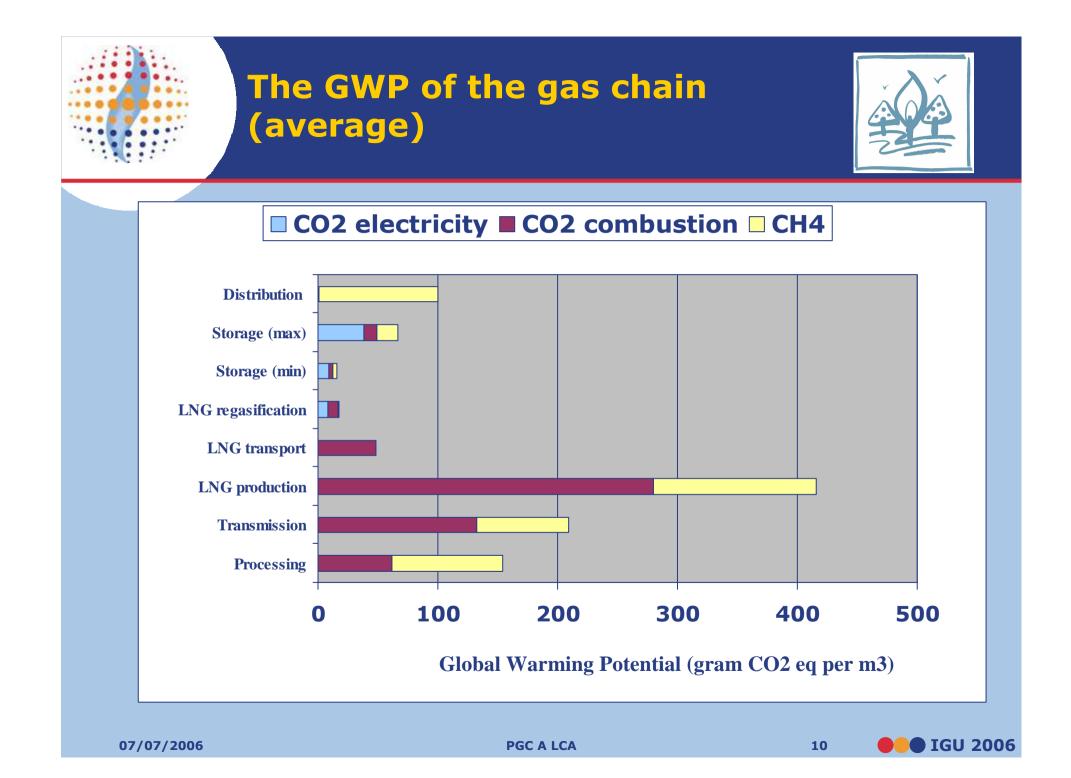

#### Focus on:

- Energy use
- Atmospheric emissions:
  - Global Warming Potential: CO<sub>2</sub> and CH<sub>4</sub>
  - Acidification: NO<sub>x</sub> and SO<sub>2</sub>
- Four types of end-users:
  - Heating
  - Electricity production
  - CNG vehicles
  - Hydrogen production (link to non fossil energy)