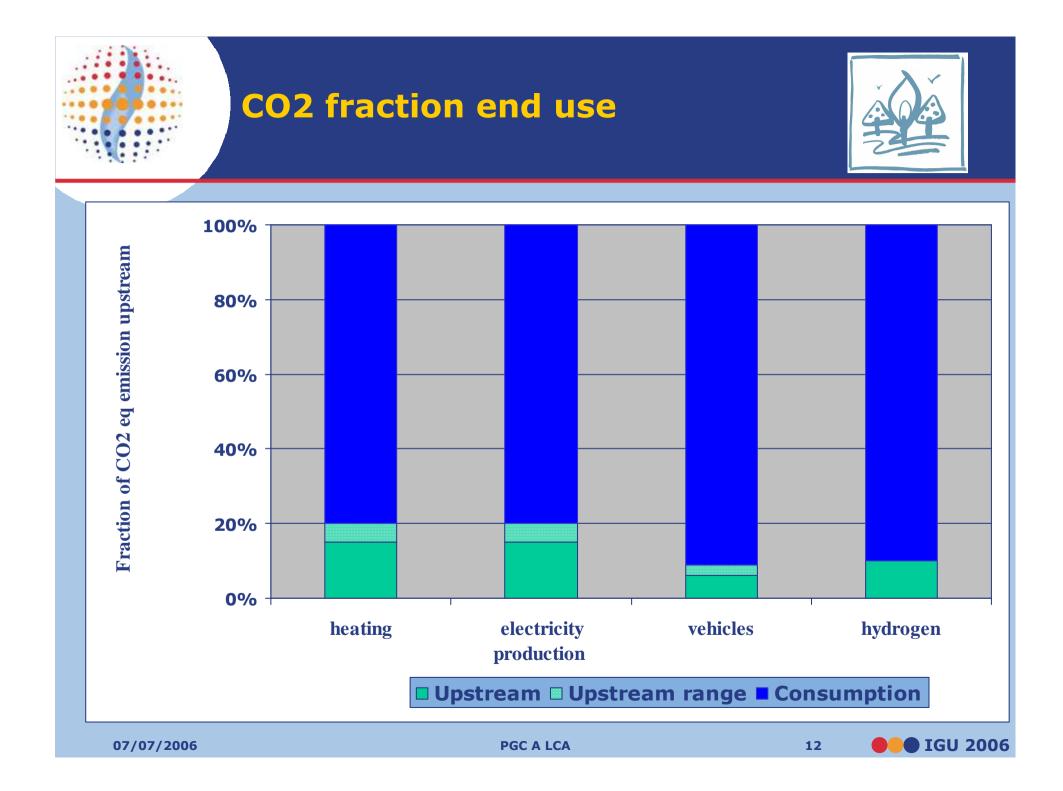

#### Focus on:

- Energy use
- Atmospheric emissions:
  - Global Warming Potential: CO<sub>2</sub> and CH<sub>4</sub>
  - Acidification: NO<sub>x</sub> and SO<sub>2</sub>
- Four types of end-users:
  - Heating
  - Electricity production
  - CNG vehicles
  - Hydrogen production (link to non fossil energy)

### **Combustion versus upstream** (Wuppertal Institute 2003)