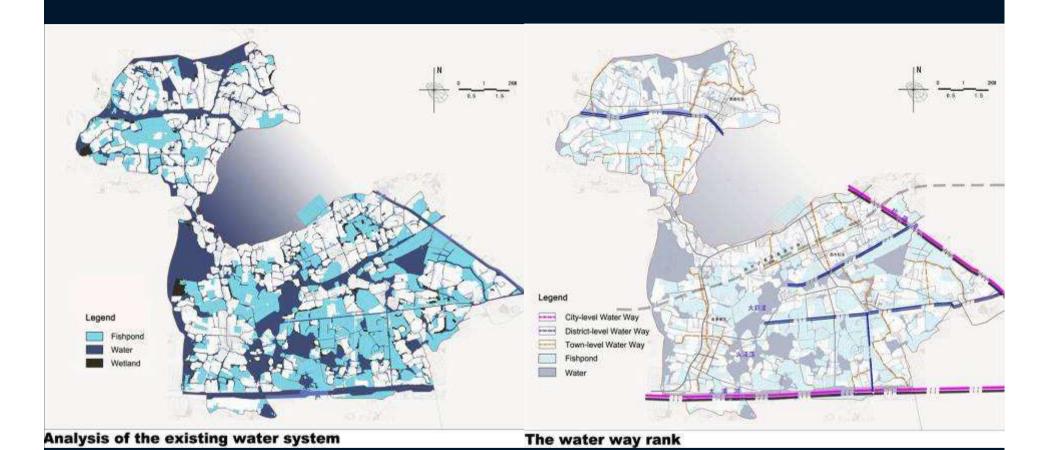

# Brief Introduction of Shanghai and Energy Planning

- □ Shanghai is focused on the coordinated development of Yangtze Delta region, and is forming a city-scale space structure of "multi axis, multi cores".
- □ Shanghai will eventually form three complementary natural gas sources.



The Plan of Natural Gas
Development in Shanghai

The Mast Plan of Shanghai





# Jinze's Location & Background

Jinze town is located in Qingpu district of Shanghai. Qingpu district is in the west suburb of Shanghai.It is an important gateway connecting Shanghai, Jiangsu and Zhejiang province. The biggest freshwater lake of Shanghai——Dingshan lake Is located to the west of the district.









**Road of Jinze** 



## **Existing Water System**







# **Analysis**

□ Strength:
Long history
with nice
environment









## ☐ Weakness:

### Water self-restraint area controlling industry













## ☐ Threats:

Environment pollution energy and traffic demand increase stress







# Part Four—Research on Current Energy and Water Recourse in Jinze

#### □ Research Method



#### The Distribution Of Sixteen Parcels









Town-wide spatial distribution of the total consumption of energy per month



Spatial distribution of the total water consumption per month





## □The Bridge Town -- Jinze









# Tourism←→Agricultural & Fishery industries

□ The connection between agriculture, fisheries and energy, environment







## ☐ Experiencing Agriculture

- □ Flower Park □ Village Life

□ Village Holiday











- ☐ Recent