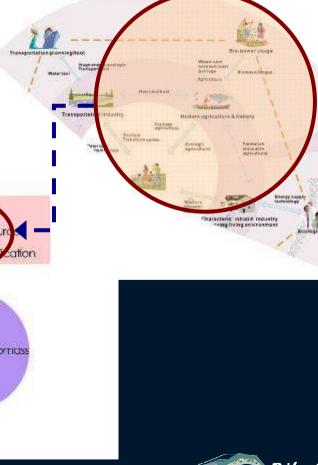

# Tourism←→Agricultural & Fishery industries

□ The connection between agriculture, fisheries and energy, environment