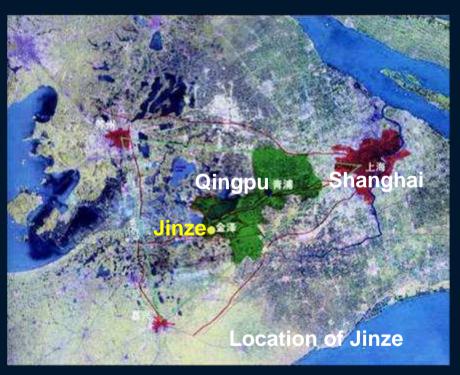

# Jinze's Location & Background

Jinze town is located in Qingpu district of Shanghai. Qingpu district is in the west suburb of Shanghai.It is an important gateway connecting Shanghai, Jiangsu and Zhejiang province. The biggest freshwater lake of Shanghai——Dingshan lake Is located to the west of the district.