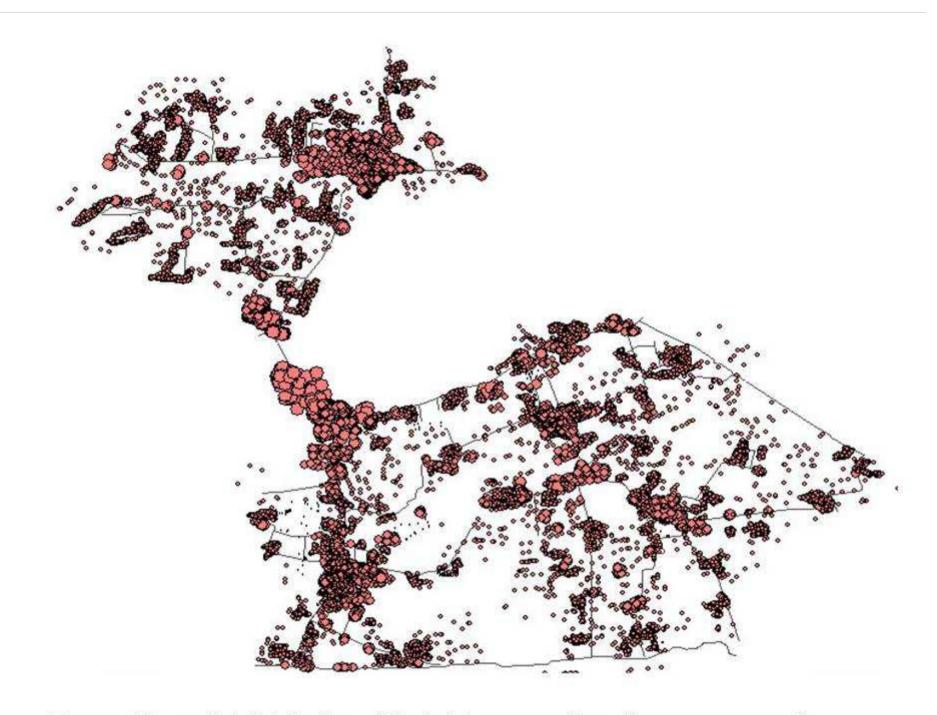

#### The Distribution Of Sixteen Parcels

Town-wide spatial distribution of the total consumption of energy per month

Spatial distribution of the total water consumption per month