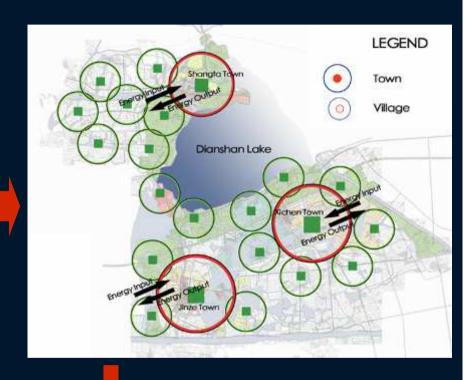

ater self-restraint area controlling industry













## ☐ Threats:

Environment pollution energy and traffic demand increase stress







# Part Four—Research on Current Energy and Water Recourse in Jinze

#### □ Research Method



#### The Distribution Of Sixteen Parcels









Town-wide spatial distribution of the total consumption of energy per month



Spatial distribution of the total water consumption per month





## □The Bridge Town -- Jinze









# Tourism←→Agricultural & Fishery industries

□ The connection between agriculture, fisheries and energy, environment







## ☐ Experiencing Agriculture

- □ Flower Park □ Village Life

□ Village Holiday











- ☐ Recent Catalytic Projects
- ☐ Energy Recycle in Township













## ☐ Future Catalytic Projects







**Circle Community** 





# Tourism←→Characteristic inhabit industry

□The connection between Tourism←→ **Characteristic inhabit** industry

**Tourism** 

New Characteristic typologies of inhabit building







# □Three Design typologies: 2.Village residential













# □Three Design typologies: 3.Holiday buildings













## Tourism←→Eco-functional Industry

□ The connection betweenTourism←→Ecofunctional Industry



Tourism Eco-functional Industry

Water & Energy research





## □Research Park





Research park



## □ Floating College



















Landscape images





## THANK YOU!