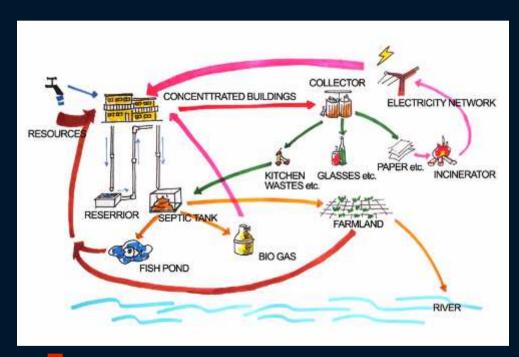

# Tourism←→Agricultural & Fishery industries

□ The connection between agriculture, fisheries and energy, environment

## ☐ Experiencing Agriculture

- □ Flower Park □ Village Life

□ Village Holiday

- ☐ Recent Catalytic Projects
- ☐ Energy Recycle in Township