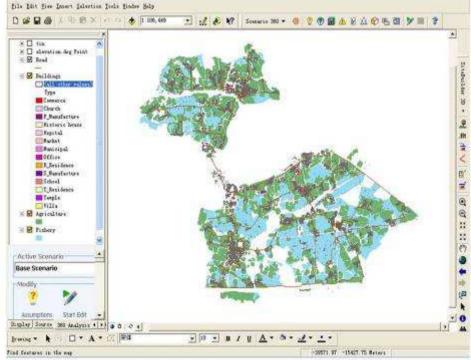

#### The Distribution Of Sixteen Parcels

Town-wide spatial distribution of the total consumption of energy per month

Spatial distribution of the total water consumption per month