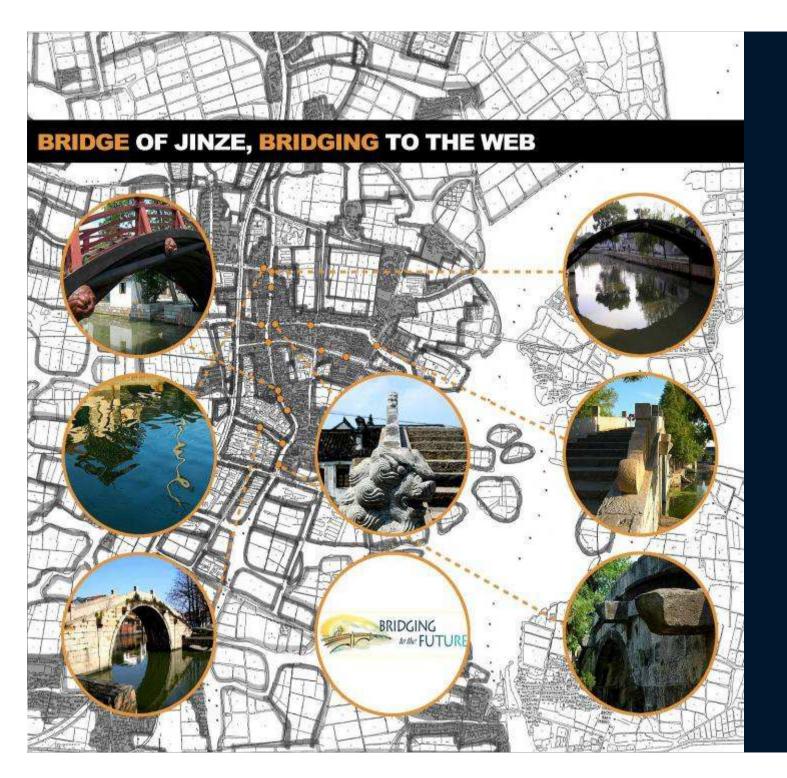

# Brief Introduction of Shanghai and Energy Planning

- □ Shanghai is focused on the coordinated development of Yangtze Delta region, and is forming a city-scale space structure of "multi axis, multi cores".
- □ Shanghai will eventually form three complementary natural gas sources.



The Plan of Natural Gas
Development in Shanghai

The Mast Plan of Shanghai





# Jinze's Location & Background

Jinze town is located in Qingpu district of Shanghai. Qingpu district is in the west suburb of Shanghai.It is an important gateway connecting Shanghai, Jiangsu and Zhejiang province. The biggest freshwater lake of Shanghai——Dingshan lake Is located to the west of the district.









**Road of Jinze** 



## **Existing Water System**







# **Analysis**

□ Strength:
Long history
with nice
e