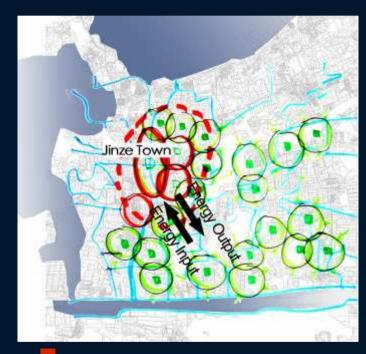

#### The Distribution Of Sixteen Parcels

Town-wide spatial distribution of the total consumption of energy per month

Spatial distribution of the total water consumption per month