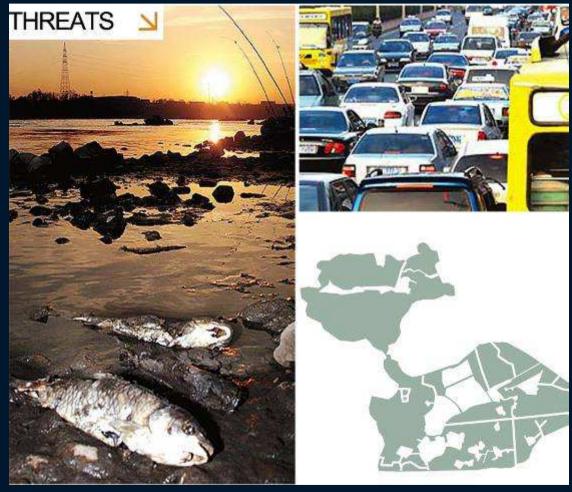

e of "multi axis, multi cores".
- □ Shanghai will eventually form three complementary natural gas sources.



The Plan of Natural Gas
Development in Shanghai

The Mast Plan of Shanghai





# Jinze's Location & Background

Jinze town is located in Qingpu district of Shanghai. Qingpu district is in the west suburb of Shanghai.It is an important gateway connecting Shanghai, Jiangsu and Zhejiang province. The biggest freshwater lake of Shanghai——Dingshan lake Is located to the west of the district.









**Road of Jinze** 



## **Existing Water System**







# **Analysis**

□ Strength:
Long history
with nice
environment









## ☐ Weakness:

### Water self-restraint area controlling industry













## ☐ Threats:

Environment pollution energy and traffic demand increase stress







# Part Four—Research on Current Energy and Water Recourse in Jinze

#### □ Research Method



#### The Distribution Of Sixteen Parcels









Town-wide spatial distribution of the total consumption of energy per month



Spatial distribution of the total water consumption per month





## □The Bridge Town -- Jinze









# Tourism←→Agricultural & Fishery industries

□ The connection between agriculture, fisheries and energy, environment







## ☐ Experiencing Agriculture

- □ Flower Park □ Village Life

□ Village Holiday











- ☐ Recent Catalytic Projects
- ☐ Energy Recycle in Township













## ☐ Future Catalytic Projects







**Circle Community** 





# Tourism←→Characteristic inhabit industry

□The connection between Tourism←→ **Characteristic inhabit** indus