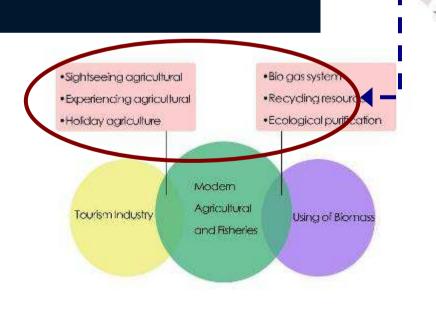

# Tourism←→Agricultural & Fishery industries

□ The connection between agriculture, fisheries and energy, environment

## ☐ Experiencing Agriculture

- □ Flower Park □ Village Life

□ Village Holiday

- ☐ Recent Catalytic Projects
- ☐ Energy Recycle in Township