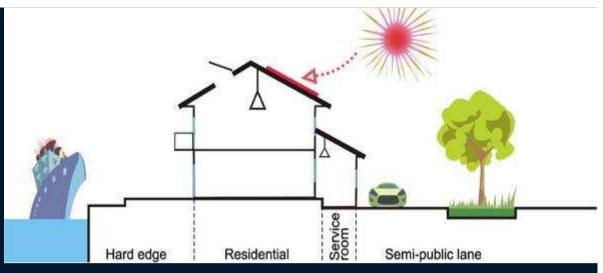

# Tourism←→Characteristic inhabit industry

□The connection between Tourism←→ **Characteristic inhabit** industry

**Tourism** 

New Characteristic typologies of inhabit building

# □Three Design typologies: 2.Village residential

# □Three Design typologies: 3.Holiday buildings