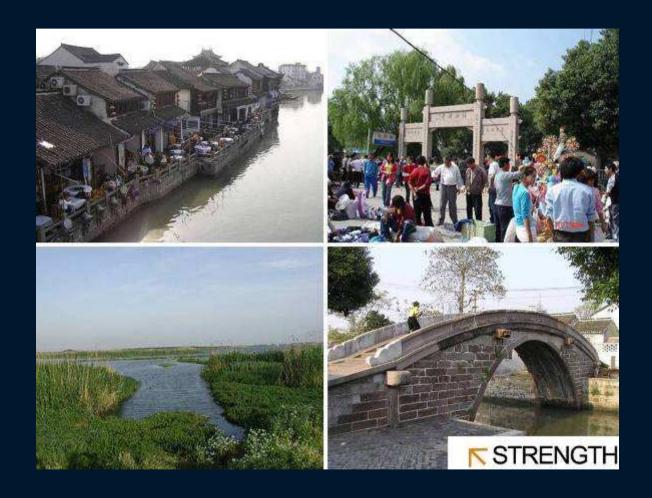

Introduction of Shanghai and Energy Planning

- □ Shanghai is focused on the coordinated development of Yangtze Delta region, and is forming a city-scale space structure of "multi axis, multi cores".
- □ Shanghai will eventually form three complementary natural gas sources.



The Plan of Natural Gas
Development in Shanghai

The Mast Plan of Shanghai





# Jinze's Location & Background

Jinze town is located in Qingpu district of Shanghai. Qingpu district is in the west suburb of Shanghai.It is an important gateway connecting Shanghai, Jiangsu and Zhejiang province. The biggest freshwater lake of Shanghai——Dingshan lake Is located to the west of the district.









**Road of Jinze** 



## **Existing Water System**







# **Analysis**

□ Strength:
Long history
with nice
environment









## ☐ Weakness:

### Water self-restraint area controlling industry













## ☐ Threats:

Environment pollution energy and traffic demand increase stress







# Part Four—Research on Current Energy and Water Recourse in Jinze

#### □ Research Method



#### The Distribution Of Sixteen Parcels









Town-wide spatial distribution of the total consumption of energy per month



Spatial distribution of the total water consumption per month





## □The Bridge Town -- Jinze









# Tourism←→Agricultural & Fishery industries

□ The connection between agriculture, fisheries and energy, environment







## ☐ Experiencing Agriculture

- □ Flower Park □ Village Life

□ Village Holiday











- ☐ Recent Catalytic Projects
- ☐ Energy Recycle in Township













## ☐ Fu