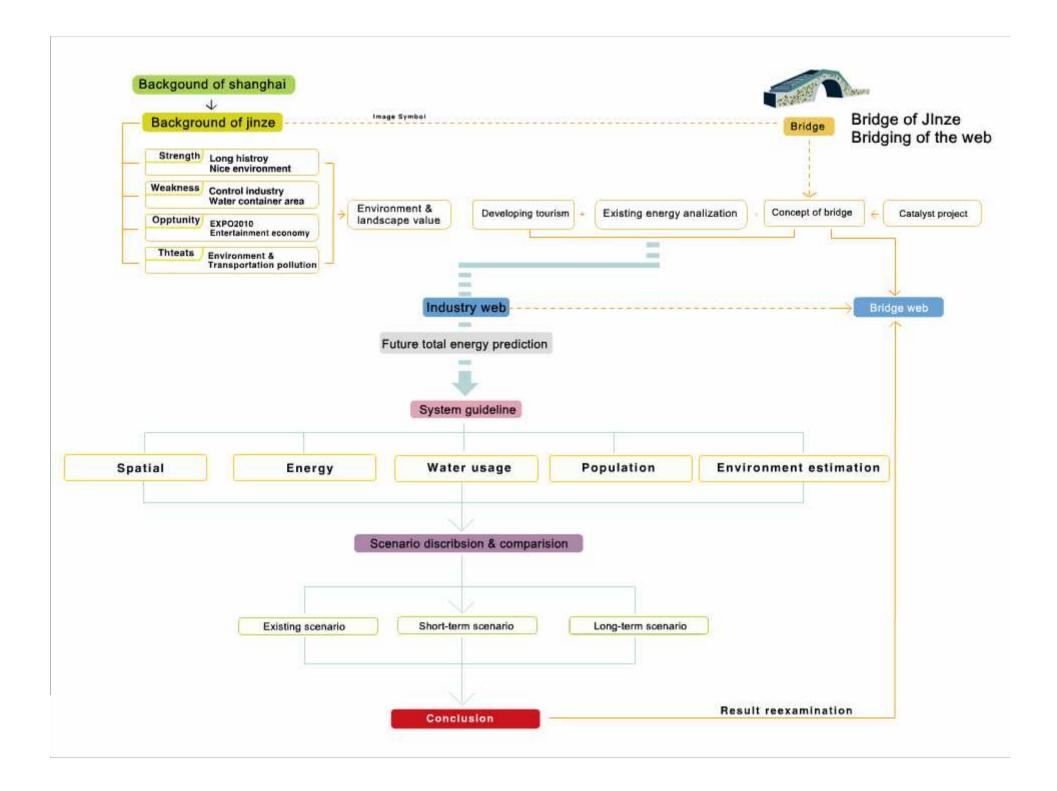

# Jinze's Location & Background

Jinze town is located in Qingpu district of Shanghai. Qingpu district is in the west suburb of Shanghai.It is an important gateway connecting Shanghai, Jiangsu and Zhejiang province. The biggest freshwater lake of Shanghai——Dingshan lake Is located to the west of the district.

# **Analysis**

□ Strength:
Long history
with nice
environment

## ☐ Weakness:

### Water self-restraint area controlling industry

## ☐ Threats:

Environment pollution energy and traffic demand increase stress

# Part Four—Research on Current Energy and Water Recourse in Jinze

#### □ Research Method

#### The Distribution Of Sixteen Parcels

Town-wide spatial distribution of the total consumption of energy per month

Spatial distribution of the total water consumption per month

## □The Bridge Town -- Jinze