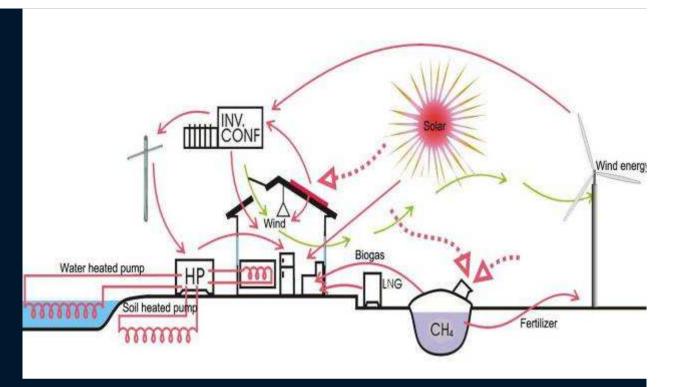

# Tourism←→Agricultural & Fishery industries

□ The connection between agriculture, fisheries and energy, environment

## ☐ Experiencing Agriculture

- □ Flower Park □ Village Life

□ Village Holiday

- ☐ Recent Catalytic Projects
- ☐ Energy Recycle in Township

## Tourism←→Eco-functional Industry

□ The connection betweenTourism←→Ecofunctional Industry

Tourism Eco-functional Industry

Water & Energy research