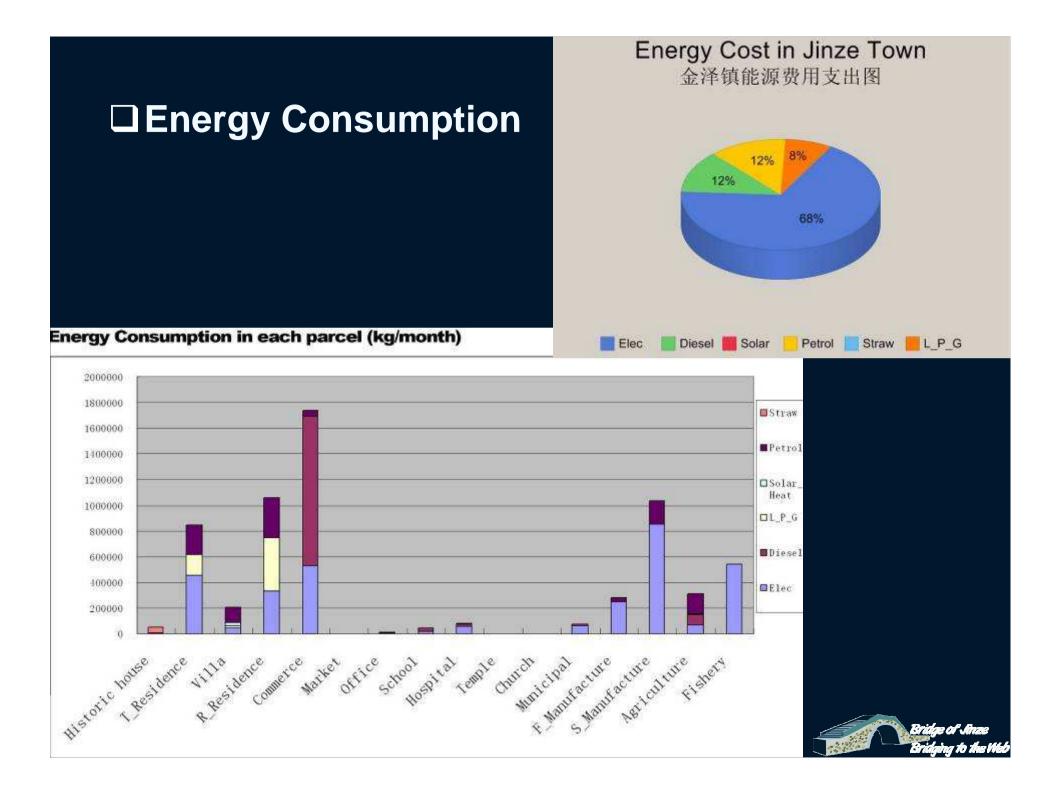

#### The Distribution Of Sixteen Parcels

Town-wide spatial distribution of the total consumption of energy per month

Spatial distribution of the total water consumption per month