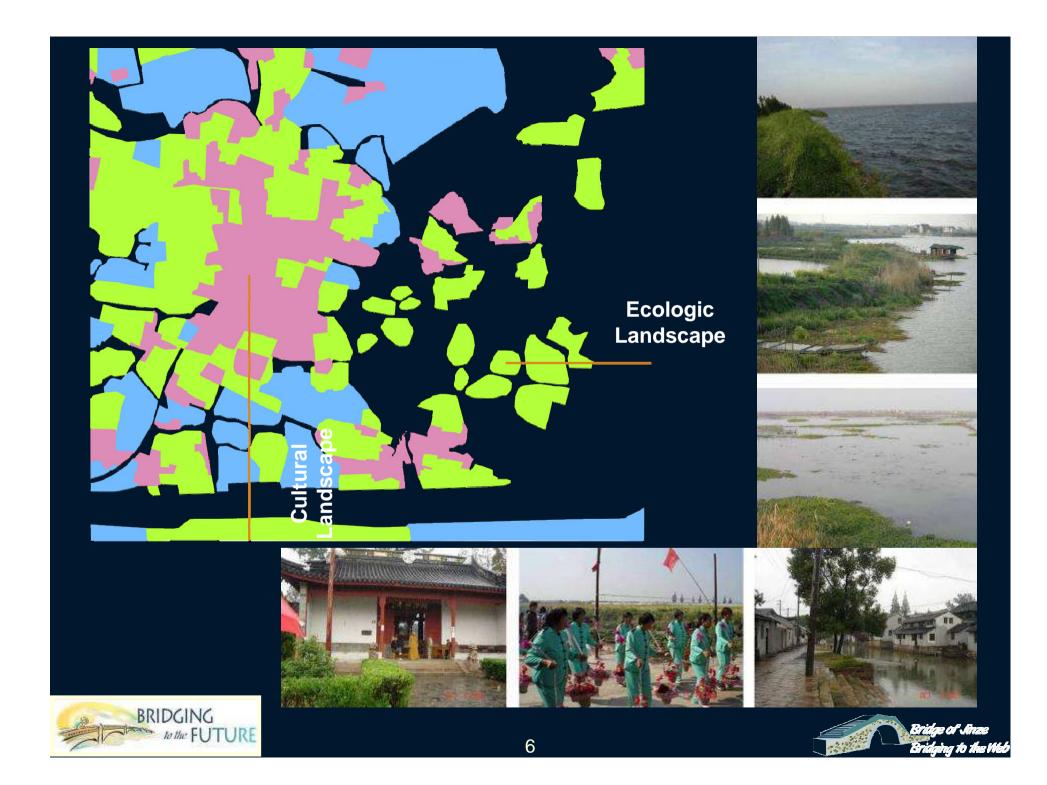

# Jinze's Location & Background

Jinze town is located in Qingpu district of Shanghai. Qingpu district is in the west suburb of Shanghai.It is an important gateway connecting Shanghai, Jiangsu and Zhejiang province. The biggest freshwater lake of Shanghai——Dingshan lake Is located to the west of the district.

# **Analysis**

□ Strength:
Long history
with nice
environment

## ☐ Weakness:

### Water self-restraint area controlling industry

## ☐ Threats:

Environment pollution energy and traffic demand increase stress