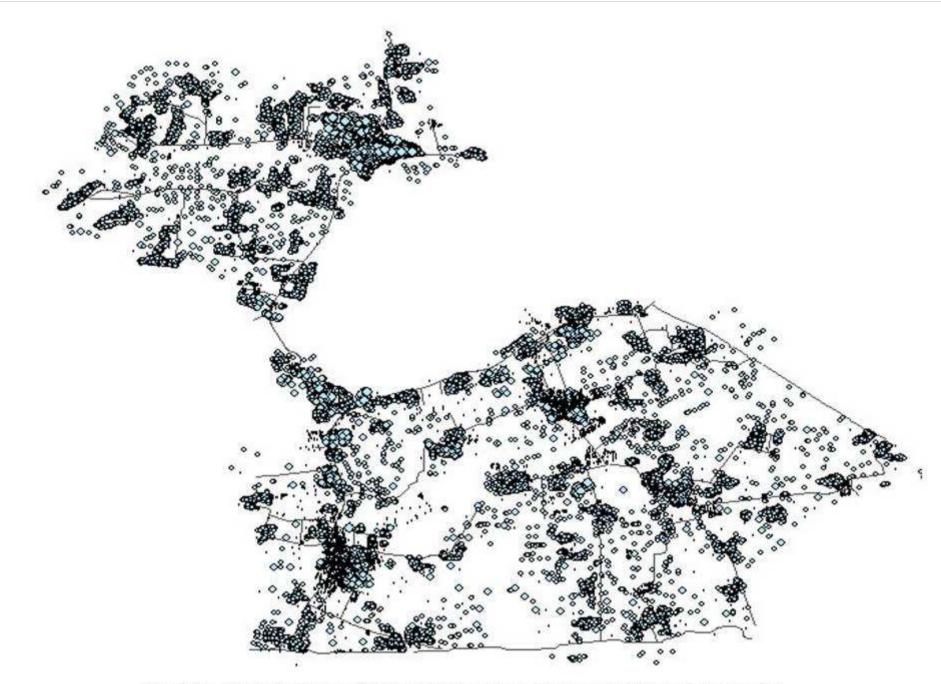

#### The Distribution Of Sixteen Parcels

Town-wide spatial distribution of the total consumption of energy per month

Spatial distribution of the total water consumption per month