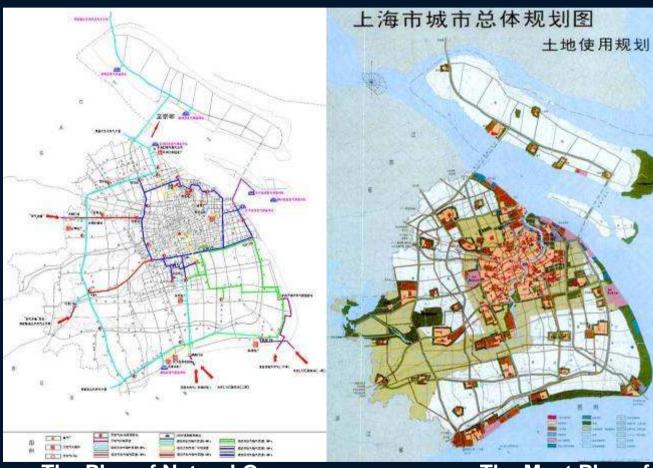

# Brief Introduction of Shanghai and Energy Planning

- □ Shanghai is focused on the coordinated development of Yangtze Delta region, and is forming a city-scale space structure of "multi axis, multi cores".
- □ Shanghai will eventually form three complementary natural gas sources.

The Plan of Natural Gas
Development in Shanghai

The Mast Plan of Shanghai