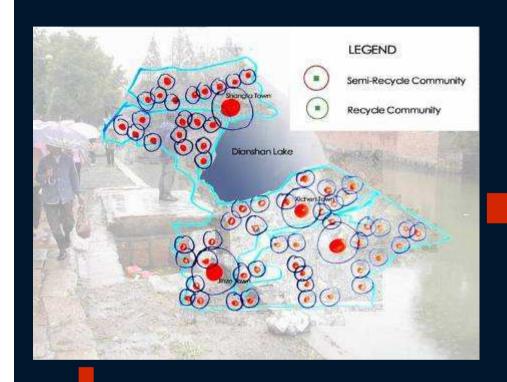

#### The Distribution Of Sixteen Parcels

Town-wide spatial distribution of the total consumption of energy per month

Spatial distribution of the total water consumption per month