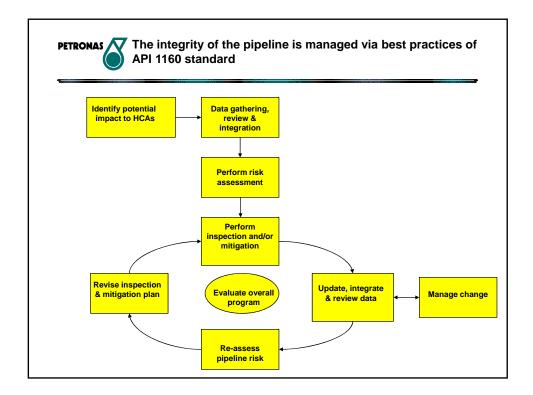

|                          | receiver)                   |  |
| iC4                | 3.78                              | pH (average)             | 4 to 7                      |  |
| nC4                | 4.17                              |                          |                             |  |
| iC5                | 4.31                              | Water in Fee             | b                           |  |
| nC5                | 1.51                              | Condensate               | 62.3 ppm                    |  |
| C6+                | 56.12                             |                          |                             |  |
| Total              | 100%                              |                          |                             |  |