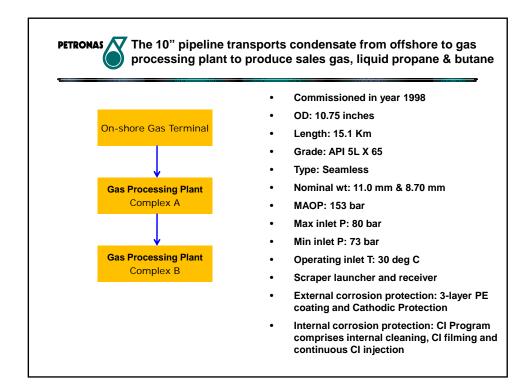

© 2009 PETROLIAM NASIONAL BERHAD (PETRONAS)

All rights reserved. No part of this document may be reproduced, stored in a retrieval system or transmitted in any form or by any means (electronic, mechanical, photocopying, recording or otherwise) without the permission of the copyright owner.









| PETRONAS The       | condensate is co                  | rrosive as it contains f | ree water & CO <sub>2</sub> |  |
|--------------------|-----------------------------------|--------------------------|-----------------------------|--|
|                    | 1997 - Addith (1997), aidd ar ad  |                          |                             |  |
| ype of Hydrocarbon | Composition in<br>Feed Condensate | Contaminant              | NPS10 Feed<br>Condensate    |  |
|                    | (mol %)                           | Chloride                 | 1.27 mg/L                   |  |
| N2                 | 0.01                              | Total Sulfur             | 49.06 mg/L                  |  |
| CO2                | 10.45                             |