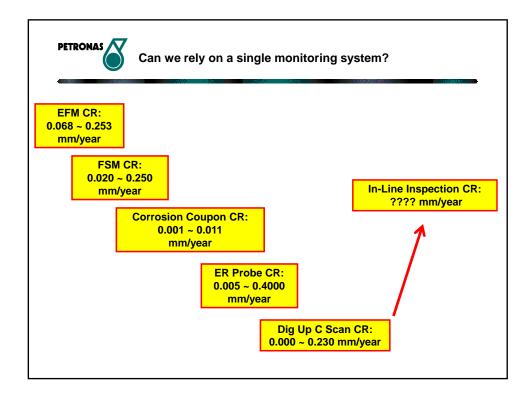

|                          | receiver)                   |  |
| iC4                | 3.78                              | pH (average)             | 4 to 7                      |  |
| nC4                | 4.17                              |                          |                             |  |
| iC5                | 4.31                              | Water in Fee             | b                           |  |
| nC5                | 1.51                              | Condensate               | 62.3 ppm                    |  |
| C6+                | 56.12                             |                          |                             |  |
| Total              | 100%                              |                          |                             |  |