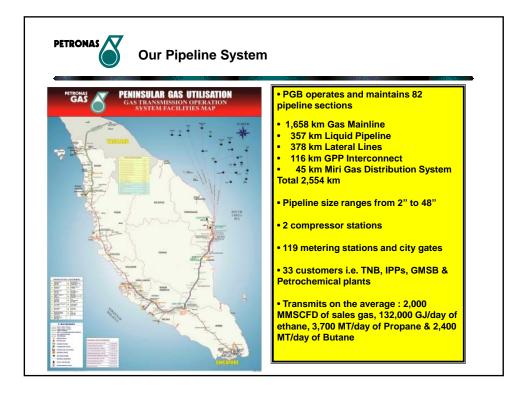

© 2009 PETROLIAM NASIONAL BERHAD (PETRONAS)

All rights reserved. No part of this document may be reproduced, stored in a retrieval system or transmitted in any form or by any means (electronic, mechanical, photocopying, recording or otherwise) without the permission of the copyright owner.









| PETRONAS The       | condensate is co                  | rrosive as it contains f | ree water & CO <sub>2</sub> |  |
|--------------------|-----------------------------------|--------------------------|-----------------------------|--|
|                    | 1997 - Addith (1997), aidd ar ad  |                          |                             |  |
| ype of Hydrocarbon | Composition in<br>Feed Condensate | Contaminant              | NPS10 Feed<br>Condensate    |  |
|                    | (mol %)                           | Chloride                 | 1.27 mg/L                   |  |
| N2                 | 0.01                              | Total Sulfur             | 49.06 mg/L                  |  |
| CO2                | 10.45                             |