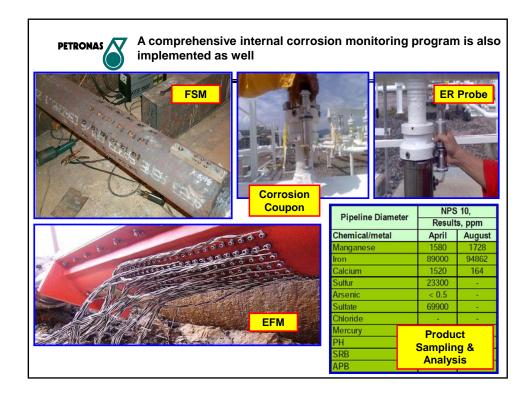

|                          | receiver)                   |  |
| iC4                | 3.78                              | pH (average)             | 4 to 7                      |  |
| nC4                | 4.17                              |                          |                             |  |
| iC5                | 4.31                              | Water in Fee             | b                           |  |
| nC5                | 1.51                              | Condensate               | 62.3 ppm                    |  |
| C6+                | 56.12                             |                          |                             |  |
| Total              | 100%                              |                          |                             |  |