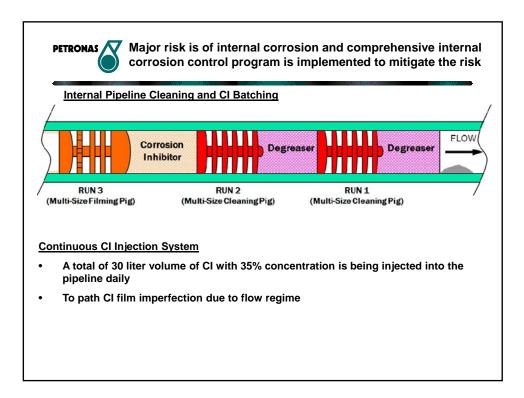

|                          | receiver)                   |  |
| iC4                | 3.78                              | pH (average)             | 4 to 7                      |  |
| nC4                | 4.17                              |                          |                             |  |
| iC5                | 4.31                              | Water in Fee             | b                           |  |
| nC5                | 1.51                              | Condensate               | 62.3 ppm                    |  |
| C6+                | 56.12                             |                          |                             |  |
| Total              | 100%                              |                          |                             |  |