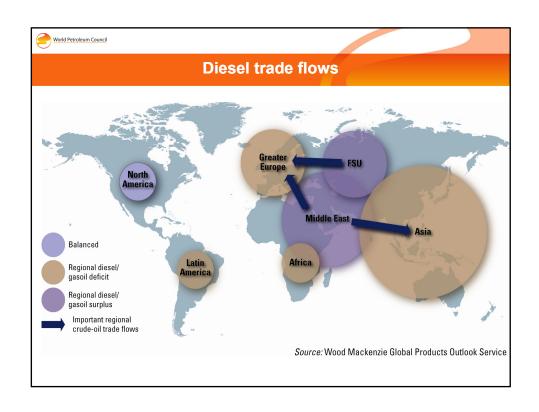

|                          |          |
| Pearl, Qatar                      | Qatar Petroleum, Shell                        | 140,000                  | 2010     |
| Escravos, Nigeria                 | Chevron, Sasol, NNPC                          | 34,000                   | 2011     |
| Total capacity under construction |                                               | 174,000                  |          |
| Total capacity by 2011            |                                               | 258700                   |          |



## **GTL** diesel characteristics Refinery diesel GTL diesel >70 45-50 Cetane number Total sulphur < 0.0005 >0.035 (wt %) Total aromatics <3 >10 (vol %) Density (kg/l) 0.73 0.82-0.86

Source: Petroleum Economist

World Petroleum Council