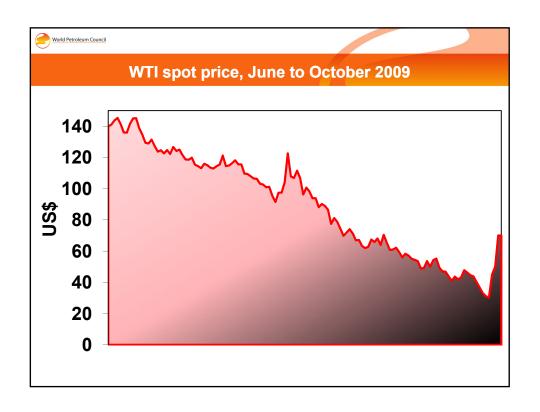

| ld Petroleum Council              |                                               |                          |          |
|-----------------------------------|-----------------------------------------------|--------------------------|----------|
| World GTL projects                |                                               |                          |          |
| Project                           | Investor/s                                    | Capacity (barrels a day) | Start-up |
| Existing                          |                                               |                          |          |
| Mossel Bay, South Africa          | PetroSA                                       | 36,000                   | 1992     |
| Bintulu, Malaysia                 | Shell, Petrona