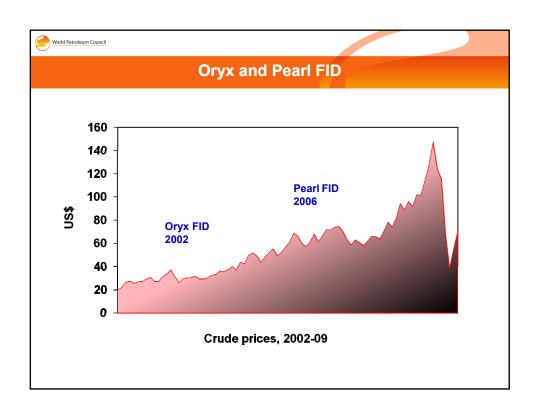

| ld Petroleum Council              |                                               |                          |          |
|-----------------------------------|-----------------------------------------------|--------------------------|----------|
| World GTL projects                |                                               |                          |          |
| Project                           | Investor/s                                    | Capacity (barrels a day) | Start-up |
| Existing                          |                                               |                          |          |
| Mossel Bay, South Africa          | PetroSA                                       | 36,000                   | 1992     |
| Bintulu, Malaysia                 | Shell, Petronas,