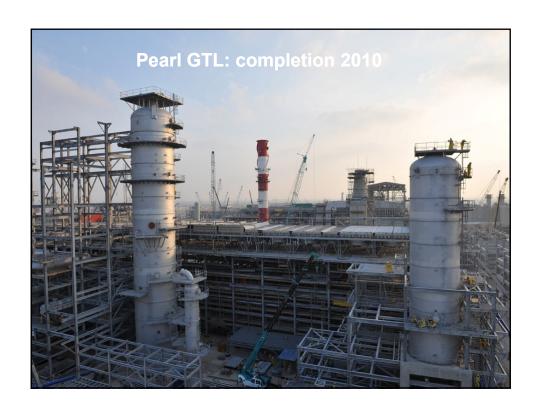

| ld Petroleum Council              |                                               |                          |          |
|-----------------------------------|-----------------------------------------------|--------------------------|----------|
| World GTL projects                |                                               |                          |          |
| Project                           | Investor/s                                    | Capacity (barrels a day) | Start-up |
| Existing                          |                                               |                          |          |
| Mossel Bay, South Africa          | PetroSA                                       | 36,000                   | 1992     |
| Bintulu, Malaysia                 | Shell, Petronas,<br>Mitsubishi, Sarawak state | 14,700                   | 1993     |
| Sasolburg                         | Sasol                                         | 2,500                    | 1993     |
| Oryx, Qatar                       | Qatar Petroleum, Sasol                        | 34,000                   | 2006     |
| Total existing capacity           |                                               | 84,700                   |          |
| Under construction                |                                               |                          |          |
| Pearl, Qatar                      | Qatar Petroleum, Shell                        | 140,000                  | 2010     |
| Escravos, Nigeria                 | Chevron, Sasol, NNPC                          | 34,000                   | 2011     |
| Total capacity under construction |                                               | 174,000                  |          |
| Total capacity by 2011            |                                               | 258700                   |          |