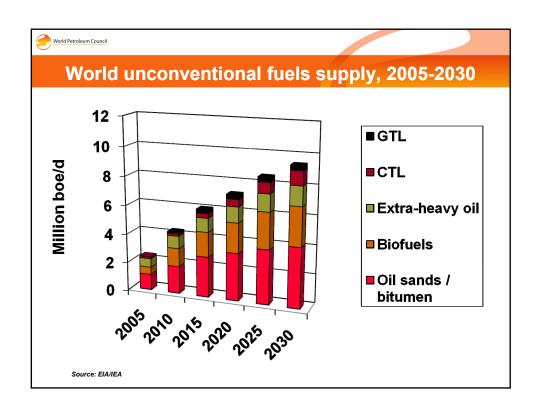

|                          |          |
| Pearl, Qatar                      | Qatar Petroleum, Shell                        | 140,000                  | 2010     |
| Escravos, Nigeria                 | Chevron, Sasol, NNPC                          | 34,000                   | 2011     |
| Total capacity under construction |                                               | 174,000                  |          |
| Total capacity by 2011            |                                               | 258700                   |          |



## **GTL** diesel characteristics Refinery diesel GTL diesel >70 45-50 Cetane number Total sulphur < 0.0005 >0.035 (wt %) Total aromatics <3 >10 (vol %) Density (kg/l) 0.73 0.82-0.86

Source: Petroleum Economist

World Petroleum Council