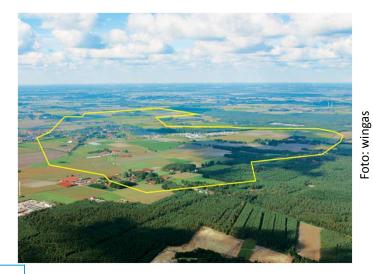

x 2000 =

Gas: 4,200 mio m<sup>3</sup>

Electricity storage

facility: 28,000 GWh

(60 % Efficiency)

Investment costs: < 1 bn €