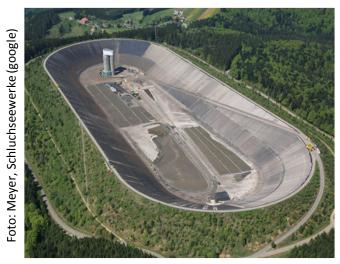

### **Hydropower plant (Germany ) Project Atdorf** (2018)

(Hornberg basin II)

Water: 9 mio m<sup>3</sup>

Electricity storage

facility: 13 GWh

Investment costs: 1 bn €

Underground gas storage Rehden (Germany) in full operation

x 2000 =

Gas: 4,200 mio m<sup>3</sup>

Electricity storage

facility: 28,000 GWh

(60 % Efficiency)

Investment costs: < 1 bn €