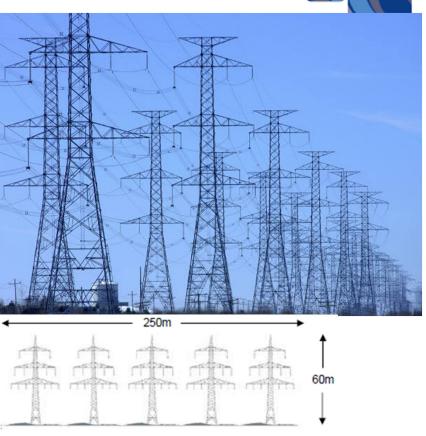

# Natural gas has advantages in energy transmission

VS.

"Footprint for transmission of 14,000 MW electricity"

1 invisible gas pipeline DN900

Wide clearance for five 380 kV electric power lanes