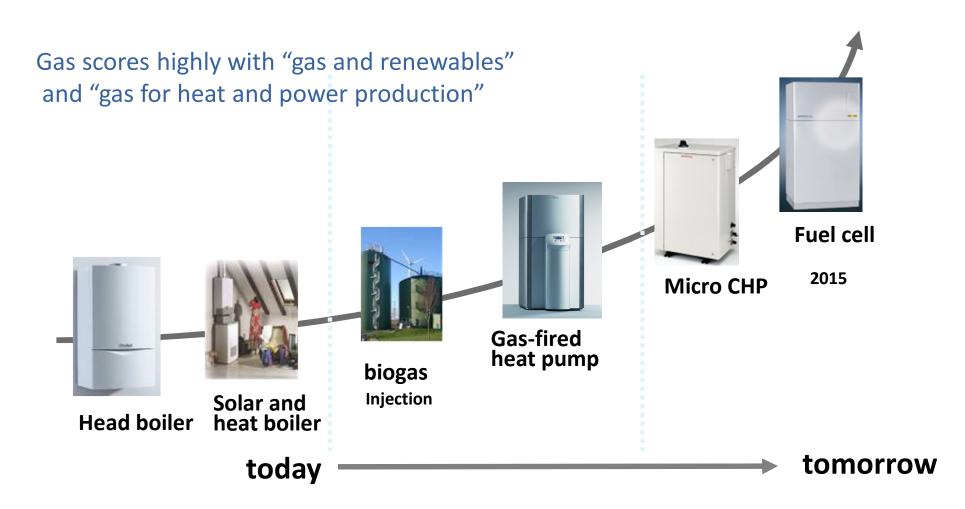

ric power lanes



#### Natural gas has advantages in storage



### **Hydropower plant (Germany ) Project Atdorf** (2018)

(Hornberg basin II)





Water: 9 mio m<sup>3</sup>

Electricity storage

facility: 13 GWh

Investment costs: 1 bn €

Underground gas storage Rehden (Germany) in full operation



x 2000 =

Gas: 4,200 mio m<sup>3</sup>

Electricity storage

facility: 28,000 GWh

(60 % Efficiency)

Investment costs: < 1 bn €

# Global gas resources of un-/conventional WGC 2012 YOUTH PROGRAMME resources exceed 250 years of current production Tesources exceed 250 years of current production





### Gas is not necessarily fossile



Production of synthetic natural gas by electrolysis









Biogas production from wood, sewage sludge, crop, algae, etc.





### High-tech utilization







### Paradise











### **Paradise**