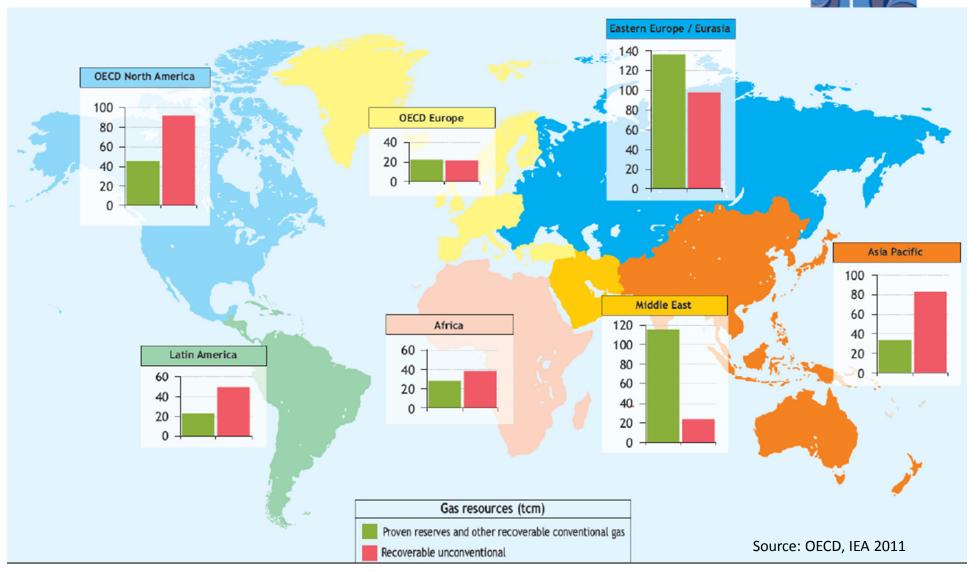

# Global gas resources of un-/conventional WGC 2012 YOUTH PROGRAMME resources exceed 250 years of current production Tesources exceed 250 years of current production