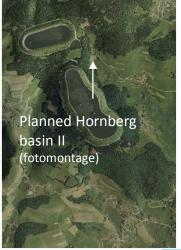

### **Hydropower plant (Germany ) Project Atdorf** (2018)

(Hornberg basin II)

Water: 9 mio m<sup>3</sup>

Electricity storage

facility: 13 GWh

Investment costs: 1 bn €

Underground gas storage Rehden (Germany) in full operation