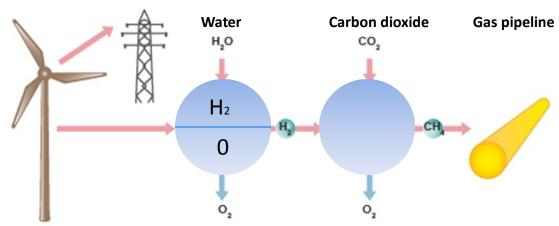

### Gas is not necessarily fossile

Production of synthetic natural gas by electrolysis

Biogas production from wood, sewage sludge, crop, algae, etc.