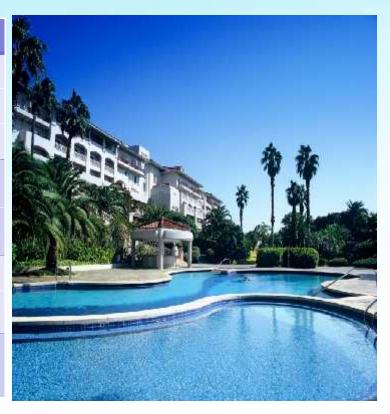

#### Proposed Venue: Shilla Hotel Jeju

#### The Shilla Jeju

#### The Perfect Place to Get Away From It All

The Shilla Jeju, Korea's very first resort hotel, blends in with the unique environment and the striking landscape of Jeju Island. The Shilla overlooks the great Pacific Ocean, with Mt. Halla, South Korea's highest mountain, in the background.