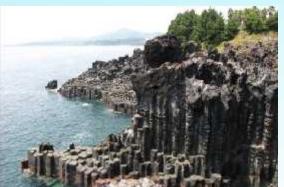

#### Information on Jeju Island

#### Jeju Island

Jeju Island is the largest volcanic island in Korea. This premier tourist destination boasts mild weather, as well as scenic beauties of beaches, waterfalls, cliffs and caves. Jeju has recently won the Global Geopark certificate, and also has been selected as the New 7 Wonders of Nature.