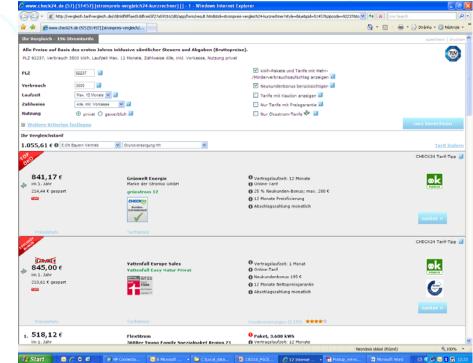

### ...as well as on external ones.

| www.which.co.uk/switch/viewResults                                                                                                                                            |            |                                                                          |                                                |                   |                  | 🔒 😽 🗙 Uve Search                                                      |                     |
|-------------------------------------------------------------------------------------------------------------------------------------------------------------------------------|------------|--------------------------------------------------------------------------|------------------------------------------------|-------------------|------------------|-----------------------------------------------------------------------|---------------------|
| h: Tariff Results                                                                                                                                                             |            |                                                                          |                                                |                   |                  | <u>≜</u> • <u></u> ≥                                                  | tránka 🔹 🎲 Nástroje |
| Which? sw                                                                                                                                                                     | itch       |                                                                          |                                                | Ab                | out Which?   Car | eers   Contect us   Help                                              |                     |
| Switch   FAQs   Energy s                                                                                                                                                      | suppliers  | Energy advice Late                                                       | est energy news & prices About                 | Which? Switch     |                  |                                                                       |                     |
| 1 Current situation                                                                                                                                                           | 2 Savi     | ings 3 Switch                                                            |                                                |                   |                  |                                                                       |                     |
| We have fou                                                                                                                                                                   | nd 5       | 1 ways yo                                                                | u could save up                                | to £315           | .49 per          | year                                                                  |                     |
| better than your curre                                                                                                                                                        | ent situat | tion with an estimation                                                  | ated annual spend of £1460.1                   | 86 and an estima  | ted monthly sp   | end of £121.74                                                        |                     |
| Consume                                                                                                                                                                       | r          | Gas and electricit                                                       | y Gas only Electricit                          | ty only           |                  |                                                                       |                     |
| Focus<br>Comparigning for a fair                                                                                                                                              | deal.      | Tariffs were last upd                                                    | lated on 04/03/2013                            |                   | Email your resu  | ts 🖾 🛛 Print results 🚔                                                |                     |
| Which? Switch is the only n<br>profit accredited energy<br>switching service in the UK<br>results that you see are ner                                                        | The        | Check if you only wish to see tariffs you can switch to using this site. |                                                |                   |                  |                                                                       |                     |
| influenced by the commissions<br>we generate and any profits we<br>make from our site are used in<br>Which? campaigns to make<br>people's lives fairer, simpler and<br>safer. |            | Current filters                                                          |                                                |                   |                  | Remove all filters                                                    |                     |
|                                                                                                                                                                               |            |                                                                          | d monthly direct debit 🧕                       |                   |                  |                                                                       |                     |
| Use the expandable filter of below to refine the tariffs a                                                                                                                    |            | Supplier                                                                 | Tariff name                                    | Annual<br>savings | Which?<br>Rating | Make the Switch!<br>(You will need to<br>confirm your details)        |                     |
| Payment method                                                                                                                                                                | Ð          | SparkEnergy                                                              | Spark Advance<br>Monthly Direct Debit          | £315.49           |                  | <ul> <li>More information</li> <li>We are unable to switch</li> </ul> |                     |
| Suppliers and savings shown                                                                                                                                                   | • 🕀        | How can we help today?                                                   | Compare to current<br>Tariff savings & summary |                   |                  | you to this tariff                                                    |                     |
|                                                                                                                                                                               |            |                                                                          | Online Energy Saver 21<br>Monthly Direct Debit | £146.41           | *****            | CHOOSE THIS ONE >                                                     |                     |
| • Tariffs                                                                                                                                                                     |            | The Energy People                                                        | Compare to current<br>Tariff savings & summary |                   |                  | awitch on the next<br>acreen                                          |                     |
| Managing your                                                                                                                                                                 |            |                                                                          |                                                |                   |                  |                                                                       |                     |
|                                                                                                                                                                               | •          | first:utility                                                            | iSave v14 (Dual Fuel)<br>Monthly Direct Debit  | £139.68           | ******           | CHOOSE THIS ONE ><br>You will confirm your<br>avitch on the next      |                     |

()

WGCPARIS2015

 Intermediaries e.g. comparison sites extremely active in making customers switching