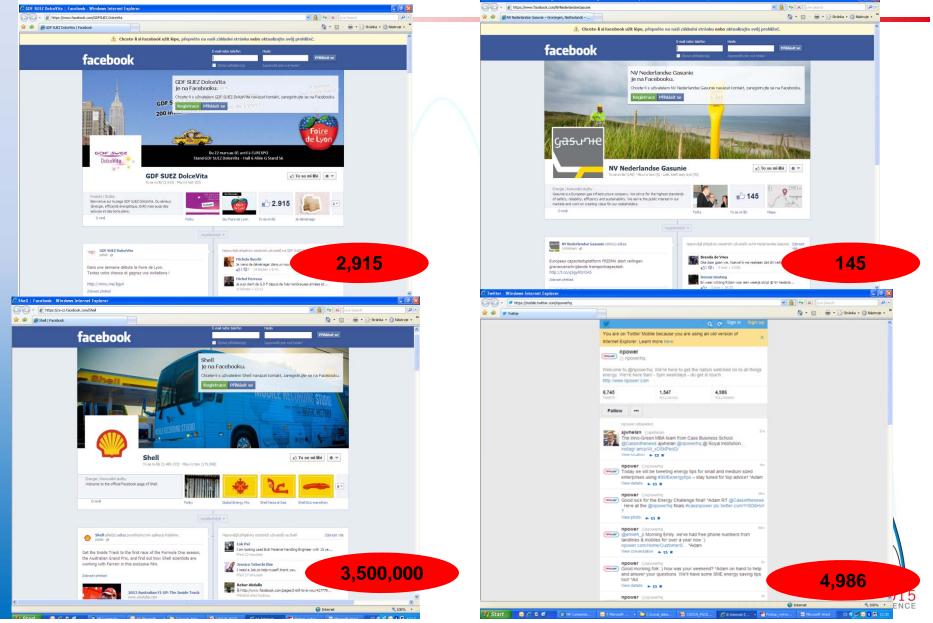

#### A1. Company level Utilities start to communicate on Social networks, however with different success