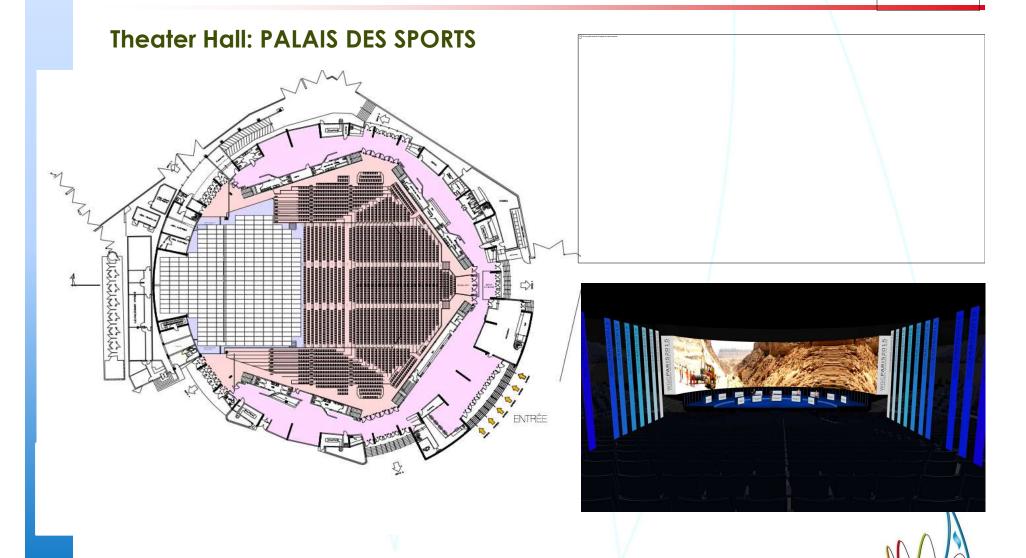

|                                                                                                       | 10:30 to 16:30 TWP interactive sessions and interactive show cases        |                                                                                | 10:30 to 16:30: interactive show cases (ISC)          |                                                                                                       | 18:45                                               | Farewell party                                                          |

- **♦ Around 20 keynote speakers**
- 4 luncheon speakers confirmed
- ♦ 14 Strategic panels and 42 thematic sessions + special sessions



# WGC PARIS 2015: Global map





# WGC PARIS 2015 : Key Note Speakers Sessions





# **WGC PARIS 2015:**Conference Room Allocation





# WGC PARIS 2015: Thematic sessions & Show case



Schedule of Thematic Sessions & Room Allocation: In pink: interactive sessions through Wisembly

| Roo         | m        | Day1: Tuesday | Day2: Wed     | Inesday   | Day3: Thursday |           | Day4: Friday |
|-------------|----------|---------------|---------------|-----------|----------------|-----------|--------------|
| Name        | Capacity | Afternoon     | Morning       | Afternoon | Morning        | Afternoon | Morning      |
| Plenary     | 1000     |               |               |           |                |           |              |
| Notre Dame  | 600      | PGC B.1       | TF 2.1        | PGC B.3   | PGC B.2        | PGC E.1   | PGC A.4      |
| Tour Eiffel | 500