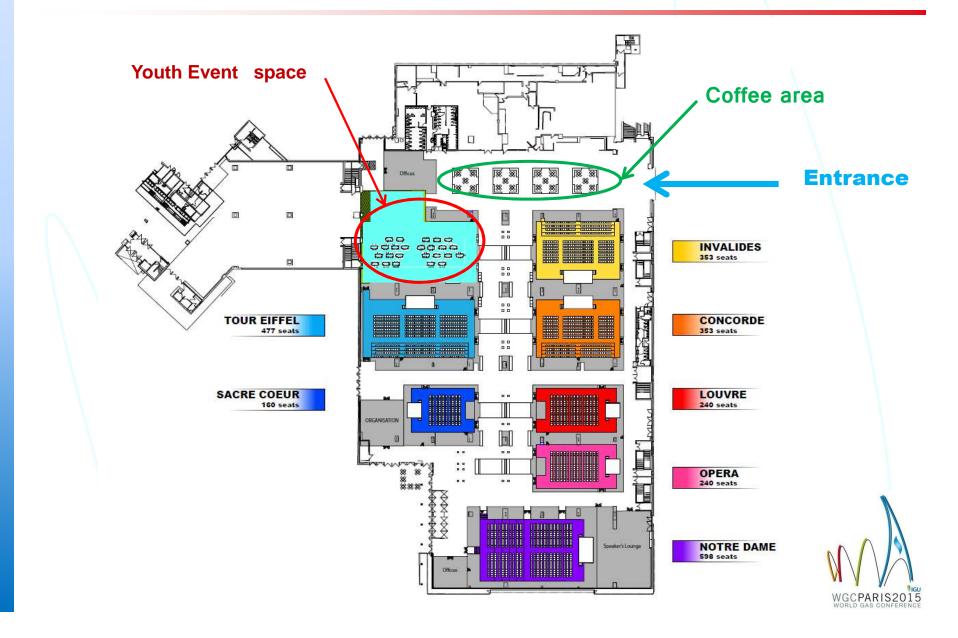

| 10:30 to 16:30 TWP interactive sessions and interactive show cases        |                                                                                | 10:30 to 16:30: interactive show cases (ISC)          |                                                                                                       | 18:45                                               | Farewell party                                                          |

- **♦ Around 20 keynote speakers**
- 4 luncheon speakers confirmed
- ♦ 14 Strategic panels and 42 thematic sessions + special sessions



# WGC PARIS 2015: Global map





# WGC PARIS 2015 : Key Note Speakers Sessions





# **WGC PARIS 2015:**Conference Room Allocation





# WGC PARIS 2015: Thematic sessions & Show case



Schedule of Thematic Sessions & Room Allocation: In pink: interactive sessions through Wisembly

| Roo         | m        | Day1: Tuesday | Day2: Wed     | Inesday   | Day3: Thursday |           | Day4: Friday |
|-------------|----------|---------------|---------------|-----------|----------------|-----------|--------------|
| Name        | Capacity | Afternoon     | Morning       | Afternoon | Morning        | Afternoon | Morning      |
| Plenary     | 1000     |               |               |           |                |           |              |
| Notre Dame  | 600      | PGC B.1       | TF 2.1        | PGC B.3   | PGC B.2        | PGC E.1   | PGC A.4      |
| Tour Eiffel | 500      | WOC 3.3 + E.3 | WOC 1.5       | PGC E.2   | PGC