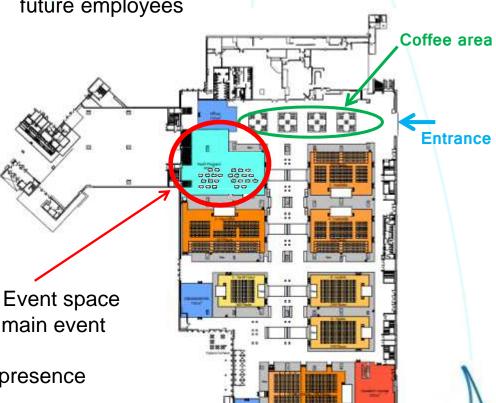

### **Presence in the main congress**

High Visibility of your brand in the Youth Event space – just next to the networking area of the main event

Plenary Closing Session with sponsors' presence

@ ELEPHANT LIVE - WIGCPARIS2015 -04/03/2014