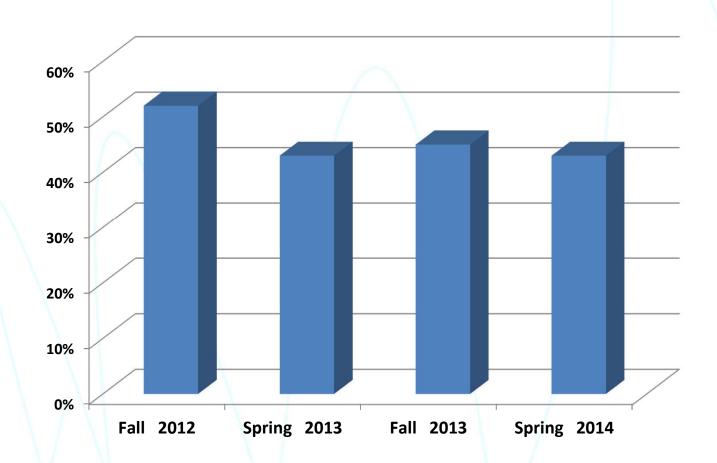

# **Working Group Involvement**

Good working and friendly atmosphere...

# **Fourth Round of meetings**

Involvement => 43 %

| Group                   | Date     | Location                                             | Attendance | %   | Nominees      |
|-------------------------|----------|------------------------------------------------------|------------|-----|---------------|
| TF 1                    | 5 Mars   | Muscat - Oman                                        | 16         | 33% | 49            |
| TF 2                    | Jan.14   | Milan - Italy                                        | 16         | 41% | 41            |
| TF 3 workshop           | 2/04     | Sydney Australia                                     |            |     | By invitation |
| WOC 1 + PGC A+<br>PGC C | 10-13/04 | Seoul - Korea                                        | 15+25+20   | 30% | 73 + 69+ 58   |
| WOC 2                   | 19-21/03 | Pau -France                                          | 40         | 49% | 84            |
| WOC 3                   | 11-13/03 | Turino - Italia                                      | 46         | 43% | 106           |
| WOC 4                   | 03-07/03 | Madrid - Spain                                       | 35         | 36% | 98            |
| WOC 5                   | 28-30/04 | Algiers – Alegria<br>(* including African attendies) | 65*        | 86% | 76            |
| PGC B                   | 23-25/04 | Amsterdam Netherland                                 | 58         | 59% | 98            |
| PGC D                   | 12-14/05 | Tokyo - Japan                                        | 43         | 43% | 102           |
| PGC E                   | 03-05/03 | Doha - Qatar                                         | 22         | 33% | 66            |
| PGC F                   | 10-12/03 | Oran -Algeria                                        | 20         | 39% | 51            |

# **Fifth Round of meetings**

Involvement => around 45 %

| Group         | Date        | Location               | Attendanc<br>e | %    | Nominees      |
|---------------|-------------|------------------------|----------------|------|---------------|
| TF 1          | 7-8/10/14   | St Petersburg - Russia | ?              | %    | 49            |
| TF 2          | 1-2/12/14   | Paris- France          | ?              | %    | 41            |
| TF 3 workshop |             |                        |                |      | By invitation |
| WOC 1         | 23-26/9/14  | Madrid- Spain          | 34             | 46 % | 73            |
| WOC 2         | 15/9/14     | Copenhagen- Dk         | 38             | 45 % | 84            |
| WOC 3         | 7-9/10/14   | Prague- CzR            | ?              | %    | 106           |
| WOC 4         | 30-/9/14    | Vienna- Fd             | ?              | %    | 98            |
| WOC 5         | 15/9/14     | Copenhagen- Dk         | 40             | 53 % | 76            |
| PGC A         | 10-12/9/14  | Helsinki- Fd           | 26             | 38 % | 69            |
| PGC B         | 18-20/11/14 | Bratislava- Sv         |                | %    | 98            |
| PGC C         | 2-4/9/14    | London- UK             | 26             | 45%  | 58            |
| PGC D         | 22-25/9/14  | Malaka- Malaysia       | 39             | 38 % | 102           |
| PGC E         | 29/9/14     | Rotterdam - NL         | ?              | %    | 66            |
| PGC F         | 19/9/14     | Copenhagen- Dk         | 25             | 49 % | 51            |