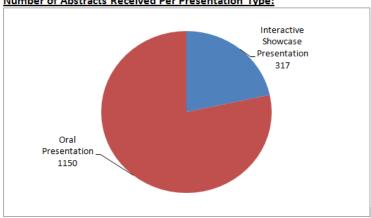

4            | 10         | 40         |
| Dec-08  | 20               | 56         | Jul-11            | 36         | 61         |   | Jul-14            | 64         | 104        |
| Jan-09  | 257              | 313        | Aug-11            | 509        | 570        |   | Aug-14            | 675        | 779        |
| Feb-09  | 362              | 675        | Sep-11            | 134        | 704        |   | Sep-14            | 688        | 1467       |
| Mar-09  | 8                | 683        | After<br>deadline | 8          | 712        |   | After<br>deadline |            |            |
| Total   |                  |            | Total             |            | 712        |   | Total             |            | 1467       |

#### Number of Abstracts Received Per Presentation Type:



#### Number of abstracts received from Top 20 Countries

| Country     |
|-------------|
| IRAN        |
| USA         |
| FRANCE      |
| RUSSIA      |
| CHINA       |
| UK          |
| ALGERIA     |
| BRAZIL      |
| TURKEY      |
| GERMANY     |
| NETHERLANDS |
| JAPAN       |
| KOREA       |
| QATAR       |
| INDIA       |
| AUSTRALIA   |
| NORWAY      |
| ARGENTINA   |
| VENEZUELA   |
| CANADA      |

**Abstracts from 64 countries** 280 abstracts for WOC 1 and 155 for SG 1.1



### **Abstract: Review process**



### Reviewing of abstracts by committees: 22 September – 9 November 2014

- The Chair of each committee will be sent the a link (or USB if requested) of all of the abstracts which have been submitted to their committee.
- •The Chair will also receive a list broken down by t