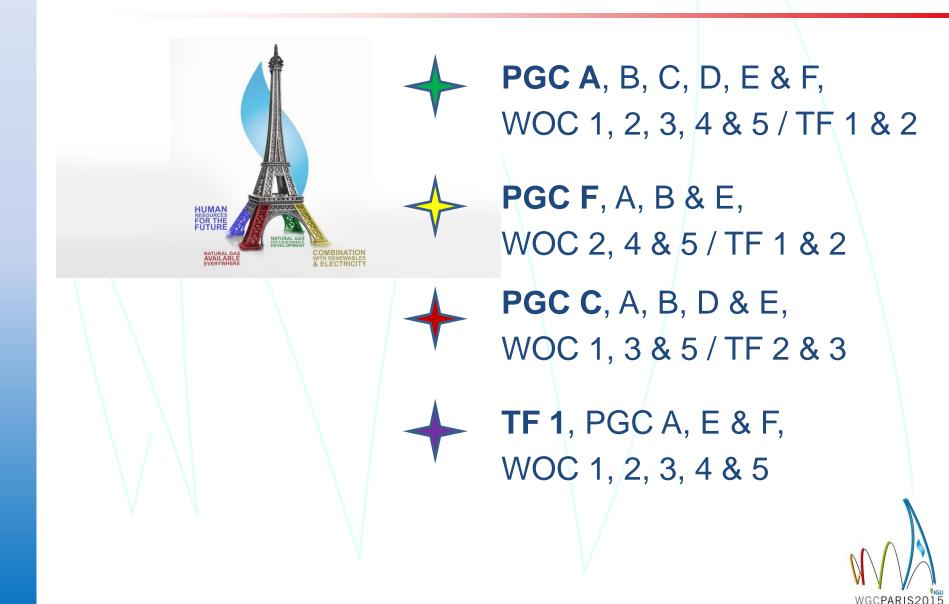

# **Suggested Transversal Issues**

- A representative from each WOC will participate in TF1 (HR) largely open
- A representative from each WOC + PGC A & D will participate in PGC F (RD&I)
- A representative from each WOC will participate in PGC A (SD)
- TF2 (Gas Advocacy): open to all CC members, participation of at least one Authority from PGC E, A, B and WOC 5, + regional coordinators + Secretariat + some experts, in charge to maintain and improve the "Natural Gas : Facts & Figures" with PGC E