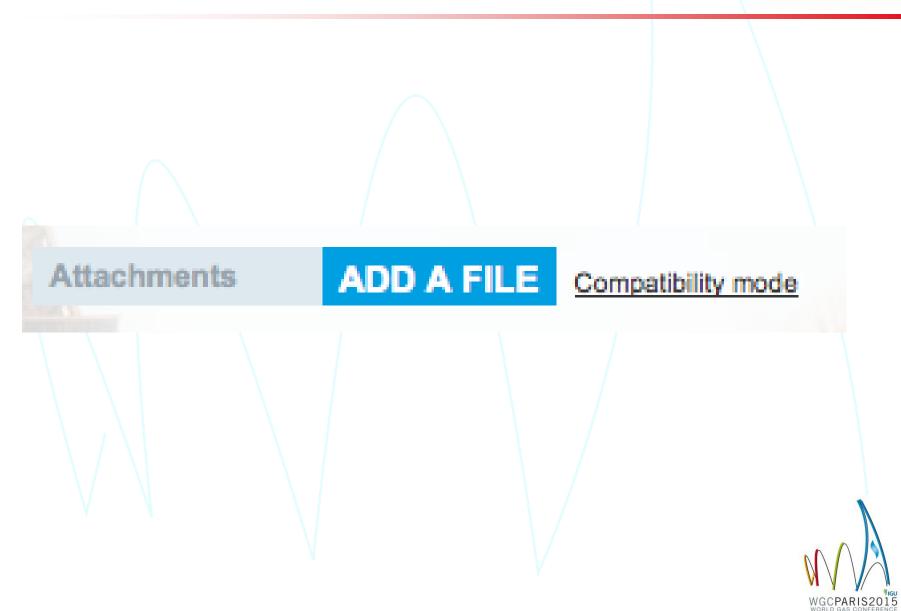

### French Triennium 2012 – 2015 EXTRANET – attach a document

### French Triennium 2012 – 2015 EXTRANET – share your ideas

| Chara waw                              | ridana                                                                                                                                                                                                                                                                                                                                                                                                                                                                                                                                                                                                                                                                                              |   |
|----------------------------------------|-----------------------------------------------------------------------------------------------------------------------------------------------------------------------------------------------------------------------------------------------------------------------------------------------------------------------------------------------------------------------------------------------------------------------------------------------------------------------------------------------------------------------------------------------------------------------------------------------------------------------------------------------------------------------------------------------------|---|
| Share you                              | rideas                                                                                                                                                                                                                                                                                                                                                                                                                                                                                                                                                                                                                                                                                              |   |
| Share your idea t<br>community will th | by choosing a category, a short title and a detailed description. The<br>en be able to vote and comment your idea!                                                                                                                                                                                                                                                                                                                                                                                                                                                                                                                                                                                  |   |
| Your Idea                              |                                                                                                                                                                                                                                                                                                                                                                                                                                                                                                                                                                                                                                                                                                     |   |
|                                        |                                                                                                                                                                                                                                                                                                                                                                                                                                                                                                                                                                                                                                                                                                     |   |
| Committee                              | Select a category                                                                                                                                                                                                                                                                                                                                                                                                                                                                                                                                                                                                                                                                                   |   |
| Pillar                                 | Human resources for the future  Natural gas available everywhere                                                                                                                                                                                                                                                                                                                                                                                                                                                                                                                                                                                                                                    |   |
|                                        | Natural gas for a sustainable development  Combination with renewables & electricity                                                                                                                                                                                                                                                                                                                                                                                                                                                                                                                                                                                                                |   |
| Ready for publication                  | Ready for publication                                                                                                                                                                                                                                                                                                                                                                                                                                                                                                                                                                                                                                                                               |   |
| Meeting                                | Check it if your content is a meeting                                                                                                                                                                                                                                                                                                                                                                                                                                                                                                                                                                                                                                                               |   |
| Format                                 | Plain text                                                                                                                                                                                                                                                                                                                                                                                                                                                                                                                                                                                                                                                                                          | • |
|                                        |                                                                                                                                                                                                                                                                                                                                                                                                                                                                                                                                                                                                                                                                                                     |   |
| Explain your id                        | 188 ; ·                                                                                                                                                                                                                                                                                                                                                                                                                                                                                                                                                                                                                                                                                             |   |
|                                        |                                                                                                                                                                                                                                                                                                                                                                                                                                                                                                                                                                                                                                                                                                     |   |
|                                        |                                                                                                                                                                                                                                                                                                                                                                                                                                                                                                                                                                                                                                                                                                     |   |
|                                        |                                                                                                                                                                                                                                                                                                                                                                                                                                                                                                                                                                                                                                                                                                     |   |
|                                        |                                                                                                                                                                                                                                                                                                                                                                                                                                                                                                                                                                                                                                                                                                     |   |
|                                        |                                                                                                                                                                                                                                                                                                                                                                                                                                                                                                                                                                                                                                                                                                     |   |
|                                        |                                                                                                                                                                                                                                                                                                                                                                                                                                                                                                                                                                                                                                                                                                     |   |
|                                        | 1 August and a second se |   |
| Attachments                            | ADD A FILE Compatibility mode                                                                                                                                                                                                                                                                                                                                                                                                                                                                                                                                                                                                                                                                       |   |